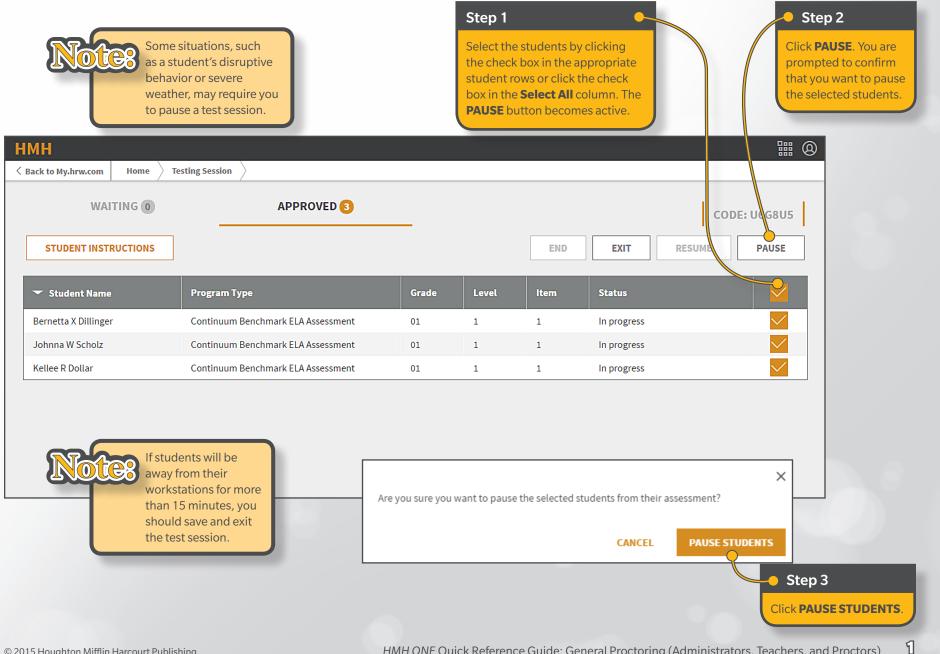

## **Progress Monitoring Area—Pause**

Q·R·G

HMHONE

Η < 1

## **General Proctoring** (Administrators, Teachers, and Proctors)