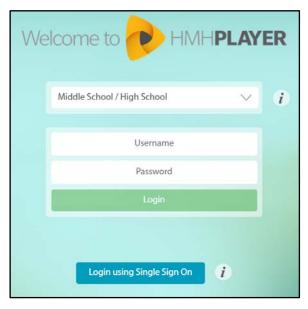

## Log In to HMH Player – Single Sign On

Student

Select your Destination and enter the associated credentials. The identity provider log in page appears.

**ThinkCentral** 

Holt McDougal Online

- Select Middle School/High School as your Destination
- b. Tap Login using Single Sign On
- c. Select your State
- d. Select your District
- e. Tap Login
- f. From the identity provider login page, type your single sign on credentials
- g. Tap Login