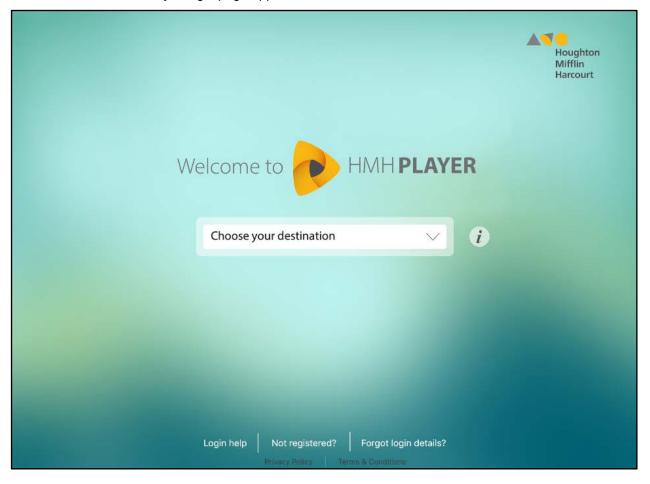

Apps and tap the HMH Player icon

The Welcome to HMH Player login page appears.

## Log In to HMH Player – Single Sign On

Student

Select your Destination and enter the associated credentials. The identity provider log in page appears.

**ThinkCentral** 

Holt McDougal Online

- Select Middle School/High School as your Destination
- b. Tap Login using Single Sign On
- c. Select your State
- d. Select your District
- e. Tap Login
- f. From the identity provider login page, type your single sign on credentials
- g. Tap Login