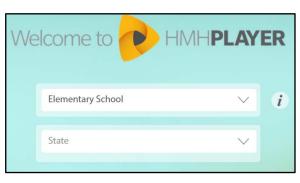

- a. Select Elementary School as your Destination
- b. Select your State
- c. Select your District
- d. Tap Login
- e. From the identity provider login page, type your single sign on credentials
- f. Tap Login
- Type your Single Sign On credentials and complete the login process using the identity provider login steps.