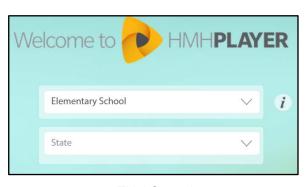

- a. Select Elementary School as your Destination
- b. Select your State
- c. Select your District
- d. Tap Login
- e. From the identity provider login page, type your single sign on credentials
- f. Tap **Login**
- Type your Single Sign On credentials and complete the login process using the identity provider login steps.