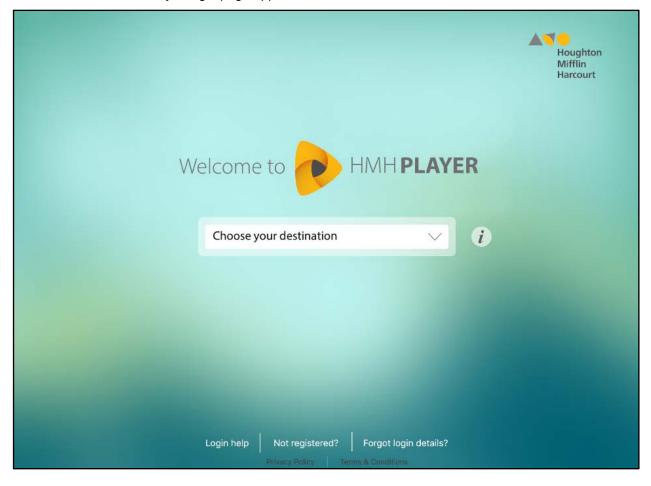

| Apps | and tap the HMH Player icon |

The Welcome to HMH Player login page appears.

## Log In to HMH Player – Single Sign On

Teacher

2 Select your **Destination** and enter the associated credentials. The identity provider log in page appears.

**ThinkCentral** 

Holt McDougal Online

- Select Middle School/High School as your Destination
- b. Tap Login using Single Sign On
- c. Select your State
- d. Select your District
- e. Tap Login
- f. From the identity provider login page, type your single sign on credentials
- g. Tap Login