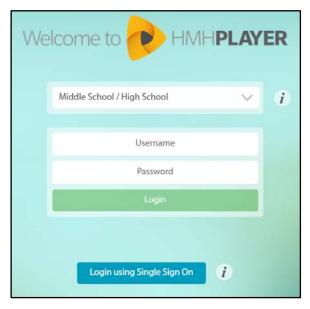

## Log In to HMH Player – Single Sign On

Teacher

2 Select your **Destination** and enter the associated credentials. The identity provider log in page appears.

**ThinkCentral** 

Holt McDougal Online

- Select Middle School/High School as your Destination
- b. Tap Login using Single Sign On
- c. Select your State
- d. Select your District
- e. Tap Login
- f. From the identity provider login page, type your single sign on credentials
- g. Tap Login