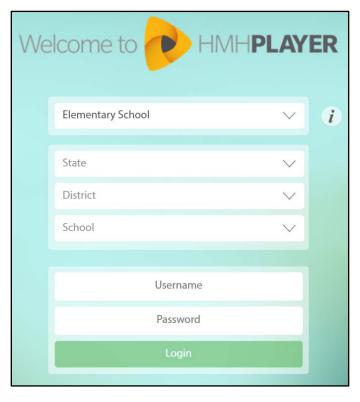

#### ThinkCentral

- a. Select Elementary School as your Destination.
- b. Select your State.
- c. Select your District.
- d. Select your School.
- e. Type your ThinkCentral Username.
- f. Type your *ThinkCentral* **Password**.
- g. Tap Login. The HMH Player dashboard appears.