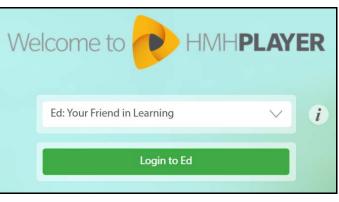

#### Ed: Your Friend in Learning

- a. Select Ed: Your Friend in Learning as your Destination.
- b. Tap **Login to Ed**. The *Ed*: Your Friend in *Learning* Sign In page appears.
- c. Enter your log-in information for *Ed: Your Friend in Learning*. The *HMH Player* dashboard appears.