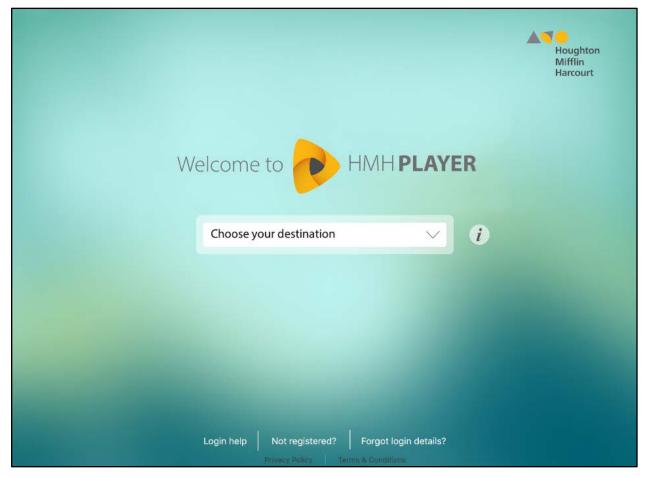

The Welcome to HMH Player login page appears.

Select your **Destination** and enter the associated credentials.

- Ed: Your Friend in Learning
- Holt McDougal Online
- ThinkCentral